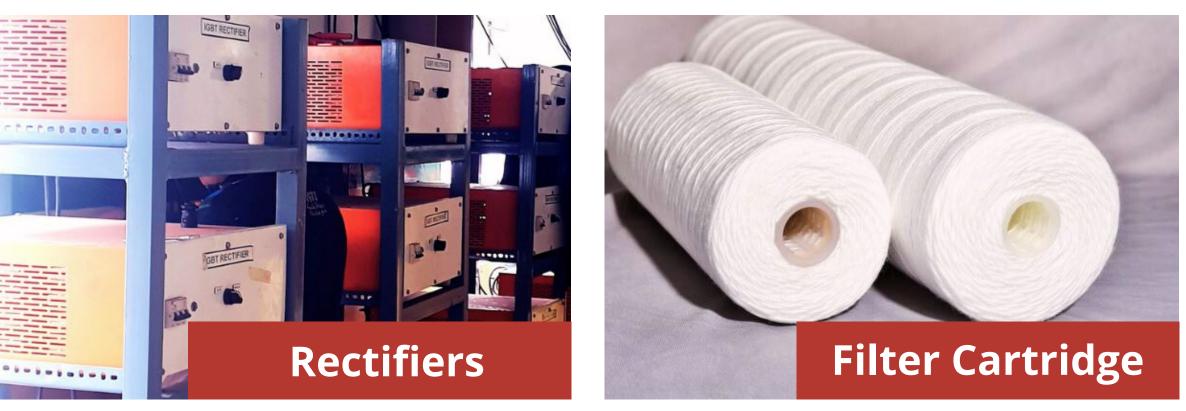

## General Purpose Machines Chemical Filters

Our Chemical Filters play a vital role in ensuring the purity and effectiveness of your plating solutions. Designed to remove impurities and contaminants, these filters contribute to superior plating quality and extend the life of your chemicals.

| erial:          | Polypropylene              |
|-----------------|----------------------------|
| r Type:         | Doom type                  |
| ge/Application: | <b>Chemical Filtration</b> |
| er type:        | Electric 220V/440V         |
| r:              | Cartridges/Pad             |
| v Rate:         | 50 LPM-500 LPM             |
| Connection:     | Flange/Threaded/Hose       |
| eller Type:     | Polypropylene/PVDF         |