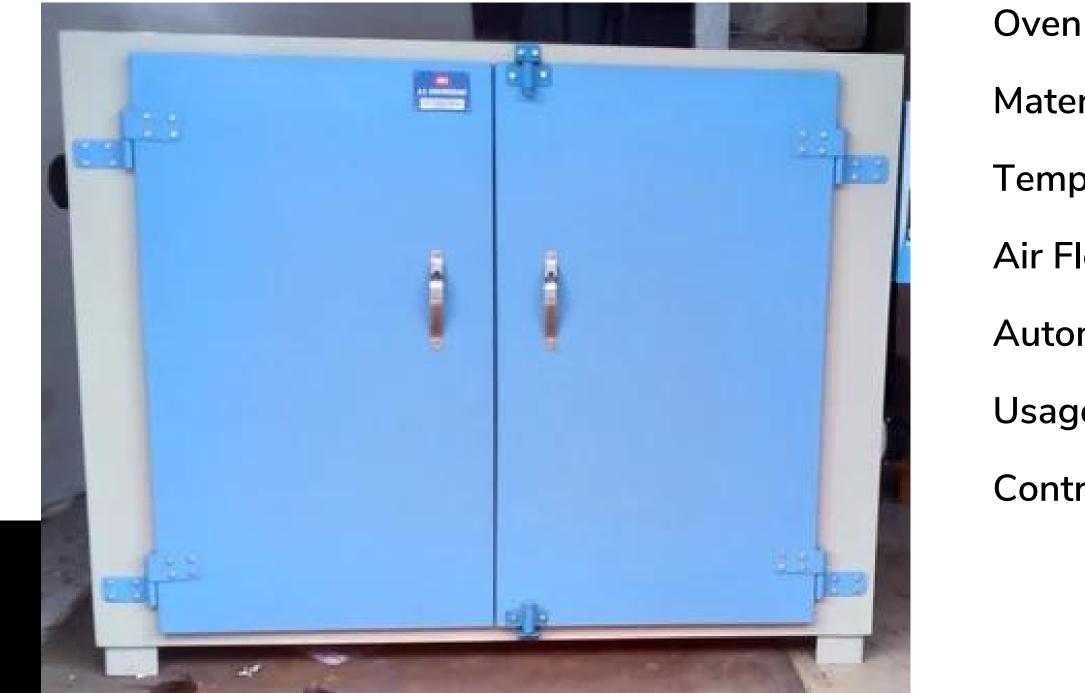

### **Dryers & Ovens**

Our Dryers & Ovens are engineered to expedite the drying and curing processes in surface treatment applications. These precision instruments guarantee uniform heat distribution and controlled drying times, minimizing production delays.

| n Type:         | Electrical          |
|-----------------|---------------------|
| erial Type:     | MS/SS/GI            |
| perature:       | 300                 |
| low Direction:  | Dual Air/Single Air |
| mation:         | Manual/PLC operated |
| ge/Application: | Heating/Drying      |
| troller:        | PID                 |