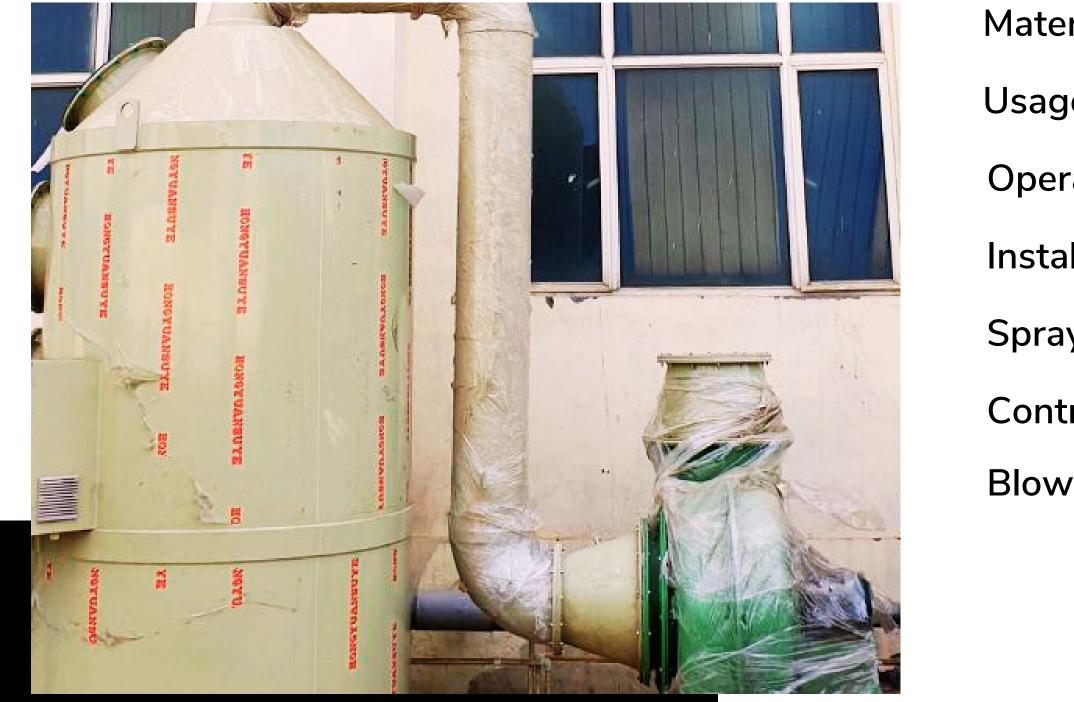

## General Purpose Machines Fume Scrubber

Our Fume Scrubber is meticulously crafted to safeguard the PCB Industry from hazardous airborne contaminants. Employing cutting-edge technology, it efficiently captures and neutralizes harmful fumes, upholding our commitment to environmental responsibility.

| erial:          | PP/FRP                       |
|-----------------|------------------------------|
| ge:             | Chemical Industry            |
| ration Voltage: | 440 V                        |
| allation:       | On Request/Paid              |
| ay Chamber:     | Twin Spray System            |
| trol Panel:     | In-built                     |
| ver Type:       | Centrifugal Blower/MS<br>FRP |