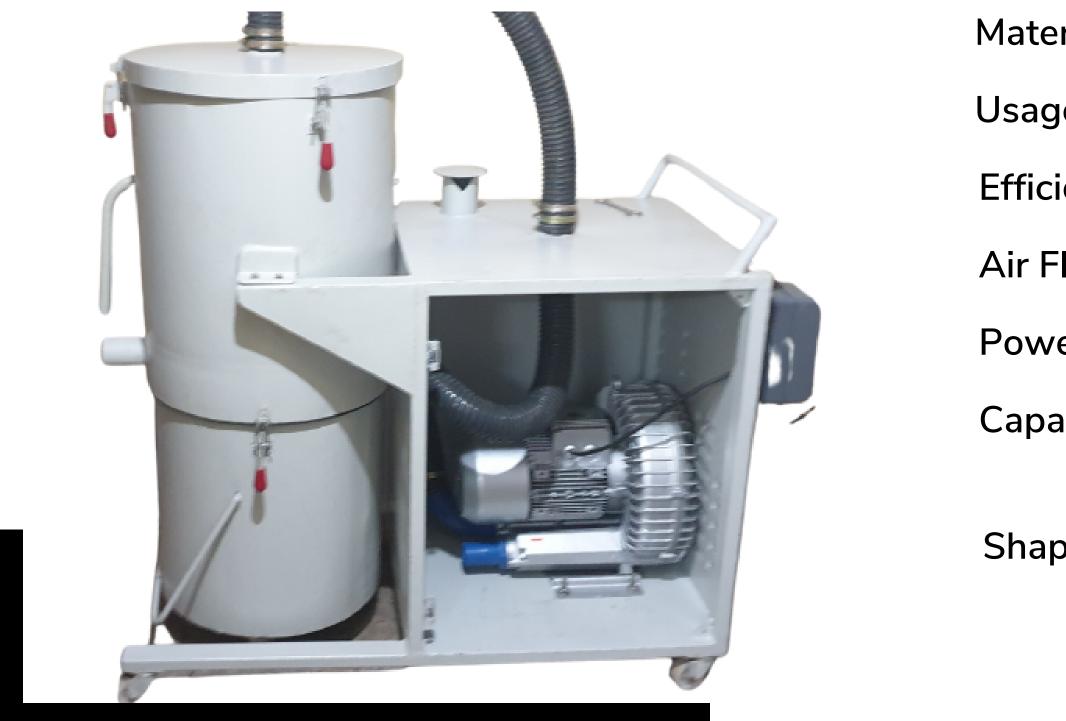

## General Purpose Machines Dust Collector

Our Dust Collector exemplifies our dedication to environmentally conscious manufacturing in the PCB Industry. It ensures that airborne particulate matter is efficiently contained, promoting cleaner and healthier workspaces while aligning with our sustainability goals.

| erial:          | MS Powder Coated                     |
|-----------------|--------------------------------------|
| ge/Application: | Industrial                           |
| iency:          | 90-95%                               |
| Flow:           | 2200-12000 m3/H                      |
| ver:            | 3-15kw                               |
| acity:          | 3HP, 5HP, 10HP, 15HP,<br>30HP        |
| pe:             | Rectangular, Conical,<br>Cylindrical |
|                 |                                      |