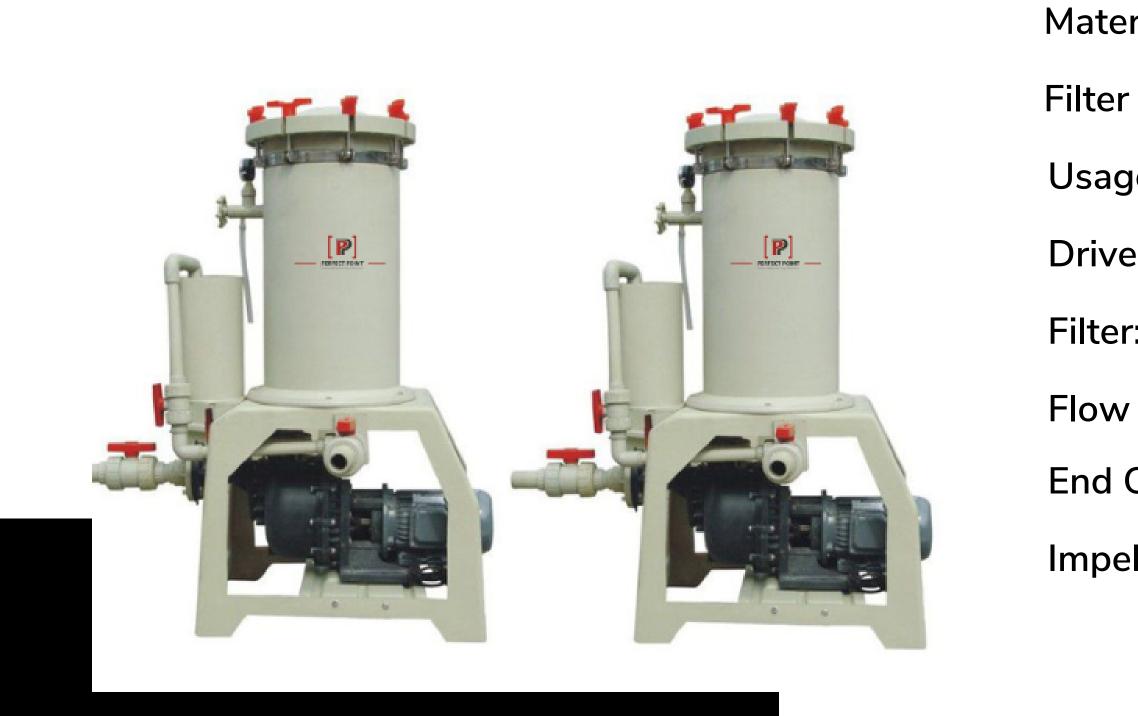

## General Purpose Machines Chemical Filters

Our Chemical Filters play a vital role in ensuring the purity and effectiveness of your plating solutions. Designed to remove impurities and contaminants, these filters contribute to superior plating quality and extend the life of your chemicals.

| erial:          | Polypropylene              |
|-----------------|----------------------------|
| r Type:         | Doom type                  |
| ge/Application: | <b>Chemical Filtration</b> |
| er type:        | Electric 220V/440V         |
| r:              | Cartridges/Pad             |
| v Rate:         | 50 LPM-500 LPM             |
| Connection:     | Flange/Threaded/Hose       |
| eller Type:     | Polypropylene/PVDF         |