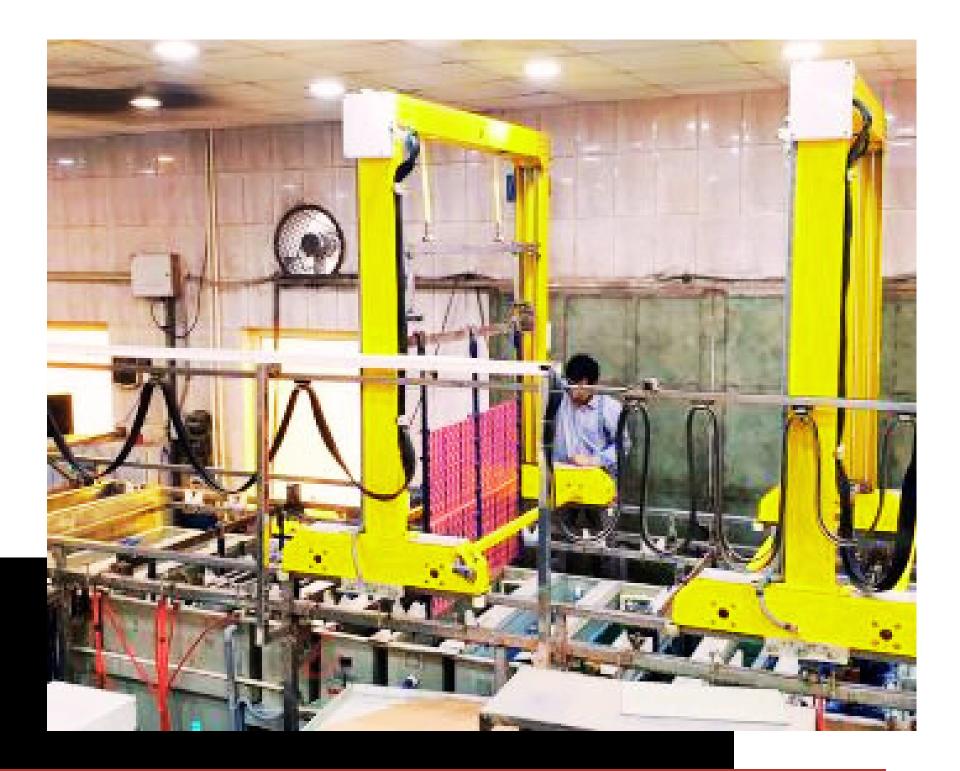

# Printed Circuit Boards Plating Lines

Our PCB plating line is an advanced and highly efficient system tailored for the printed circuit board industry. It offers precision metal deposition, ensuring impeccable conductivity and quality in electronic components, making it a key asset for reliable PCB production.

| <b>Pattern Plating</b><br>Selective Metal<br>Deposition.     | <b>Electroless PTH</b><br>Metallic Hole<br>Plating.                    |
|--------------------------------------------------------------|------------------------------------------------------------------------|
| <b>Immersion Tin</b><br>Tin Immersion<br>Coating.            | <b>Nickel/Gold</b><br><b>Plating</b><br>Nickel/Gold Surface<br>Finish. |
| Black Oxide &<br>Desmear Line<br>Metal Surface<br>Treatment. |                                                                        |